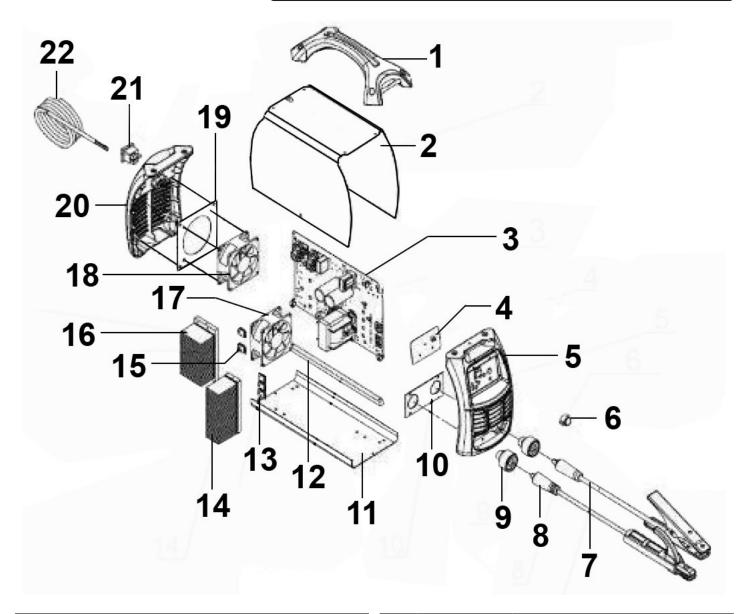

## **Inverter Welder 200Amp 230V** Model No: MW200A.V2

| Item | Part No.      | Description                         |
|------|---------------|-------------------------------------|
| 1    | MW200A.V2-01  | Top Handle                          |
| 2    | MW200A.V2-02  | Top Cover                           |
| 3    | MW200A.V2-03  | Main PCB                            |
| 4    | MW200A.V2-04  | Control PCB                         |
| 5    | MW200A.V2-05  | Front Plastic Panel                 |
| 6    | INVMIG200V223 | Potentiometer Knob                  |
| 7    | MW200A.V2-07  | Cable & Earth Clamp (l:1.8m d:10mm) |
| 8    | MW200A.V2-08  | Cable & Electrode Holder            |
| 9    | PMIG3530.25   | Quick Socket 'Euro Type'            |
| 10   | MW200A.V2-10  | Support Plate                       |
| 11   | MW200A.V2-11  | Bottom Panel                        |

| Item | Part No.     | Description               |
|------|--------------|---------------------------|
| 12   | MW200A.V2-12 | Support Bar               |
| 13   | MW200A.V2-13 | Fast Recovery Diode       |
| 14   | MW200A.V2-14 | Inverter                  |
| 15   | MW200A.V2-15 | LGBT                      |
| 16   | MW200A.V2-16 | LGBT Kit                  |
| 17   | MW200A.V2-17 | Fan (A)                   |
| 18   | MW200A.V2-18 | Fan (B)                   |
| 19   | MW200A.V2-19 | Fan support (B)           |
| 20   | MW200A.V2-20 | Rear Plastic Panel        |
| 21   | M/MIG150.18  | Switch, Rocker (16a/250v) |
| 22   | MW200A.V2-22 | Power Cord                |